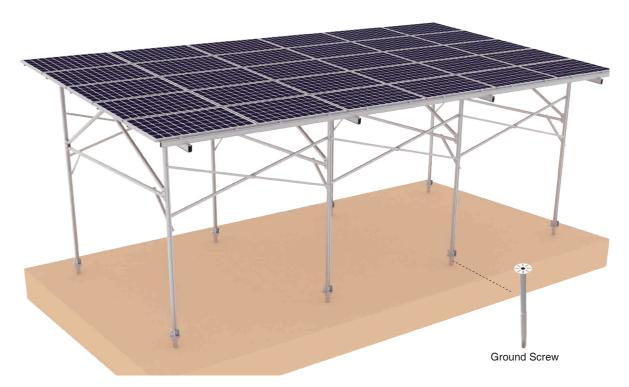

## Application ① Flat Type

In addition to the foundation, all of the structure are made of aluminium alloy, which can expand and connect indefinitely. It is the best solution to ensure the stability of the mounting structure in farm.

#### Technical Information

| Install Site     | Open Filed                      |
|------------------|---------------------------------|
| Tilt Angle       | 0-20 degree                     |
| Structure Height | < 4m                            |
| Max Wind Speed   | <46m/s (JIS)                    |
| Snow Load        | <200cm (JIS)                    |
| Standard         | AS/NZ 1170;<br>JIS C 8955 :2017 |

| Material   | Aluminum Alloy & SUS A2-70            |
|------------|---------------------------------------|
| Colar      | Natural Colar.Black                   |
| Finishing  | Anodizing                             |
| Foundation | Concrete<br>Ground Screw<br>Open Post |
| Distance   | 3000mm~5000mm                         |
| Warranty   | 10 Year Quality Warranty              |