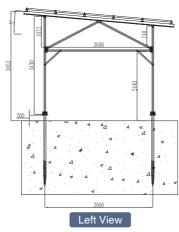

-|
| Tilt Angle       | 0-20 degree                     |
| Structure Height | < 4m                            |
| Max Wind Speed   | <46m/s (JIS)                    |
| Snow Load        | <200cm (JIS)                    |
| Standard         | AS/NZ 1170;<br>JIS C 8955 :2017 |

| Material   | Aluminum Alloy & SUS A2-70            |
|------------|---------------------------------------|
| Colar      | Natural Colar.Black                   |
| Finishing  | Anodizing                             |
| Foundation | Concrete<br>Ground Screw<br>Open Post |
| Distance   | 3000mm~5000mm                         |
| Warranty   | 10 Year Quality Warranty              |

Note: Structure parts should be customized in case of wind speed and snow load exceed above standard.

### Application ② Slope Type







#### Technical Information

| Install Site     | Open Filed                      |
|------------------|---------------------------------|
| Tilt Angle       | 0-20 degree                     |
| Structure Height | < 4m                            |
| Max Wind Speed   | <46m/s (JIS)                    |
| Snow Load        | <200cm (JIS)                    |
| Standard         | AS/NZ 1170;<br>JIS C 8955 :2017 |

| Material   | Aluminum Alloy & SUS A2-70            |
|------------|---------------------------------------|
| Colar      | Natural Colar.Black                   |
| Finishing  | Anodizing                             |
| Foundation | Concrete<br>Ground Screw<br>Open Post |
| Distance   | 3000mm~3600mm                         |
| Warranty   | 10 Year Quality Warranty