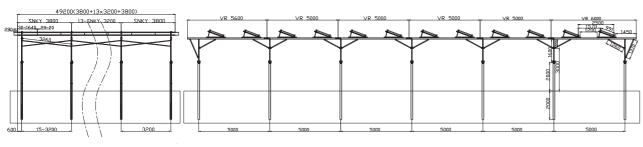

### Application ② Slope Type

#### Technical Information

| Install Site     | Open Filed                      |
|------------------|---------------------------------|
| Tilt Angle       | 0-20 degree                     |
| Structure Height | < 4m                            |
| Max Wind Speed   | <46m/s (JIS)                    |
| Snow Load        | <200cm (JIS)                    |
| Standard         | AS/NZ 1170;<br>JIS C 8955 :2017 |

| Material   | Aluminum Alloy & SUS A2-70            |
|------------|---------------------------------------|
| Colar      | Natural Colar.Black                   |
| Finishing  | Anodizing                             |
| Foundation | Concrete<br>Ground Screw<br>Open Post |
| Distance   | 3000mm~3600mm                         |
| Warranty   | 10 Year Quality Warranty              |