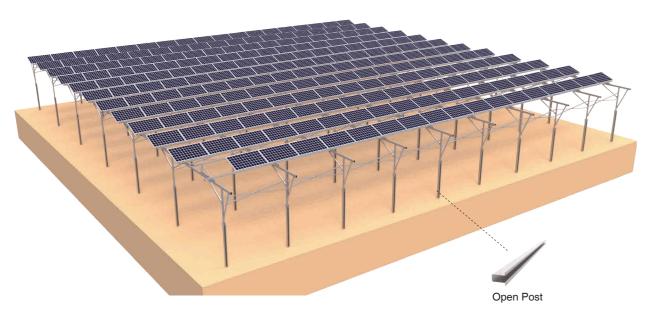

## Application ① Flat Type

In addition to the foundation, all of the structure are made of aluminium alloy, which can expand and connect indefinitely. It is the best solution to ensure the stability of the mounting structure in farm.

#### Technical Information

| Install Site     | Open Filed                      |
|------------------|---------------------------------|
| Tilt Angle       | 0-20 degree                     |
| Structure Height | < 4m                            |
| Max Wind Speed   | <46m/s (JIS)                    |
| Snow Load        | <200cm (JIS)                    |
| Standard         | AS/NZ 1170;<br>JIS C 8955 :2017 |

| Material   | Aluminum Alloy & SUS A2-70            |
|------------|---------------------------------------|
| Colar      | Natural Colar.Black                   |
| Finishing  | Anodizing                             |
| Foundation | Concrete<br>Ground Screw<br>Open Post |
| Distance   | 3000mm~5000mm                         |
| Warranty   | 10 Year Quality Warranty              |